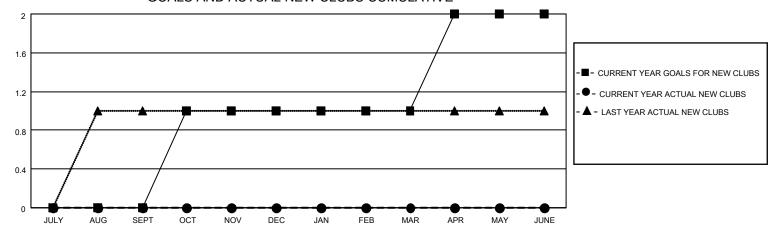

## GOALS AND ACTUAL NEW CLUBS CUMULATIVE

## **LOCATION SOUTH CAROLINA**

District 32 S

| Results a | as of | 8/31 | /2021 |
|-----------|-------|------|-------|
|           |       |      |       |

| Clubs                 |               |           | Members               |               |                        |                         |                                                    |
|-----------------------|---------------|-----------|-----------------------|---------------|------------------------|-------------------------|----------------------------------------------------|
| RESULTS FOR 2021-2022 |               |           | RESULTS FOR 2021-2022 |               |                        |                         |                                                    |
| QUARTER               | NEW CLUB GOAL | NEW CLUBS | DROPPED CLUBS         | QUARTER MEM   | BER GROWTH NET<br>GOAL | MEMBER GROWTH<br>ACTUAL | DROPPED<br>MEMBERS ACTUAL<br>(including transfers) |
| JULY/AUG/SEPT         | 0             | 0         | 1                     | JULY/AUG/SEPT | 8                      | 44                      | 58                                                 |
| OCT/NOV/DEC           | 1             | 0         | 0                     | OCT/NOV/DEC   | 6                      | 0                       | 0                                                  |
| JAN/FEB/MAR           | 0             | 0         | 0                     | JAN/FEB/MAR   | 4                      | 0                       | 0                                                  |
| APR/MAY/JUNE          | 1             | 0         | 0                     | APR/MAY/JUNE  | 6                      | 0                       | 0                                                  |