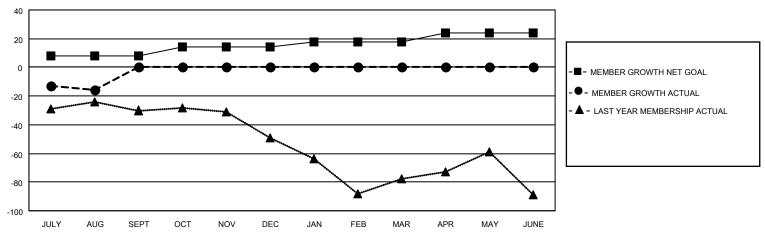

## GOALS AND ACTUAL MEMBERS CUMULATIVE

| 15 CLUBS OF 64 ADDED 1 OR<br>MORE NEW MEMBERS | GENDER DISTRIBUTION                         |                                                                                                                                     |  |
|-----------------------------------------------|---------------------------------------------|-------------------------------------------------------------------------------------------------------------------------------------|--|
|                                               | MALE<br>FEMALE                              | 1,042 (64.00%)<br>586 (36.00%)                                                                                                      |  |
|                                               | NON BINARY PREFER NOT TO ANSWER             | 0 (0.00%)<br>0 (0.00%)                                                                                                              |  |
|                                               | THE ENTITY TO ANOWER                        | 0 (0.0070)                                                                                                                          |  |
| CLICK HERE FOR CUMULATIVE                     | TOTAL FAMILY UNIT MEMBERS 368               |                                                                                                                                     |  |
| MEMBERSHIP DATA                               |                                             |                                                                                                                                     |  |
|                                               | FAMILY MEMBERS PAYING HALF DUES 187         |                                                                                                                                     |  |
|                                               | MORE NEW MEMBERS  CLICK HERE FOR CUMULATIVE | MORE NEW MEMBERS  MALE FEMALE NON BINARY PREFER NOT TO ANSWER  CLICK HERE FOR CUMULATIVE MEMBERSHIP DATA  TOTAL FAMILY UNIT MEMBERS |  |

## **LOCATION SOUTH CAROLINA**

District 32 S

| Results a | as of | 8/31 | /2021 |
|-----------|-------|------|-------|
|           |       |      |       |

| Clubs                 |               |           | Members               |               |                        |                         |                                                    |
|-----------------------|---------------|-----------|-----------------------|---------------|------------------------|-------------------------|----------------------------------------------------|
| RESULTS FOR 2021-2022 |               |           | RESULTS FOR 2021-2022 |               |                        |                         |                                                    |
| QUARTER               | NEW CLUB GOAL | NEW CLUBS | DROPPED CLUBS         | QUARTER MEM   | BER GROWTH NET<br>GOAL | MEMBER GROWTH<br>ACTUAL | DROPPED<br>MEMBERS ACTUAL<br>(including transfers) |
| JULY/AUG/SEPT         | 0             | 0         | 1                     | JULY/AUG/SEPT | 8                      | 44                      | 58                                                 |
| OCT/NOV/DEC           | 1             | 0         | 0                     | OCT/NOV/DEC   | 6                      | 0                       | 0                                                  |
| JAN/FEB/MAR           | 0             | 0         | 0                     | JAN/FEB/MAR   | 4                      | 0                       | 0                                                  |
| APR/MAY/JUNE          | 1             | 0         | 0                     | APR/MAY/JUNE  | 6                      | 0                       | 0                                                  |